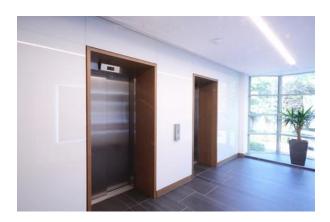

## **High Quality Painted Glass For Interior Space**

Lacobel is a durable range of painted glass designed for indoor use. Its glossy finish offers exceptional versatility, allowing it to pair beautifully with wood, stone, or metal to brighten any interior space.

#### **APPLICATIONS**

- Partitions
- Wall cladding
- Furniture