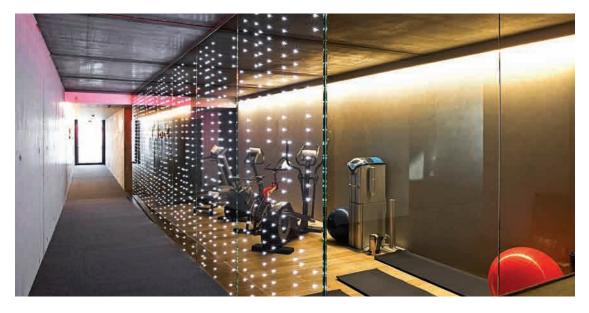

# Make your interior dynamic!

Use Glassiled Sign or Uni to give your interior design a special look.

## GLASSILED UNI

If you're looking for an original way to create intimacy or colourful effects in your interior design, Glassiled Uni is the perfect solution.

SOME PICTURES IN THIS BROCHURE ARE RENDERINGS (COVER PAGE AND PAGES 7 AND 11 @ MIYSIS AND PAINTING WITH LIGHT)