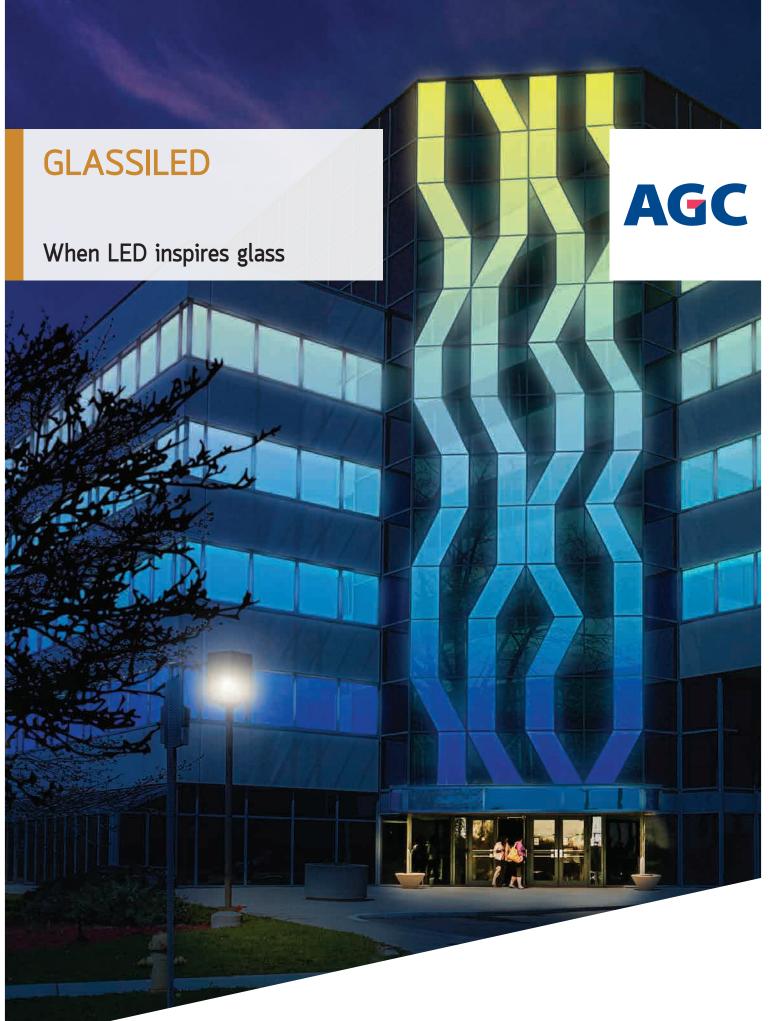

#### — GLASSILED —

Now you can harness the LEDs<sup>1</sup> embedded inside Glassiled to open up whole new dimensions for your creativity. Whether you want to brand, animate a building facade or create an original interior design, Glassiled offers you the best innovative glazing solutions.

Enjoy light, colour and transparency with Glassiled Sign, Motion and Uni!

#### Three Glassiled key benefits

- High transparency
- No facade obstruction
- Uniform effect over several floors (as well vision as spandrel areas)