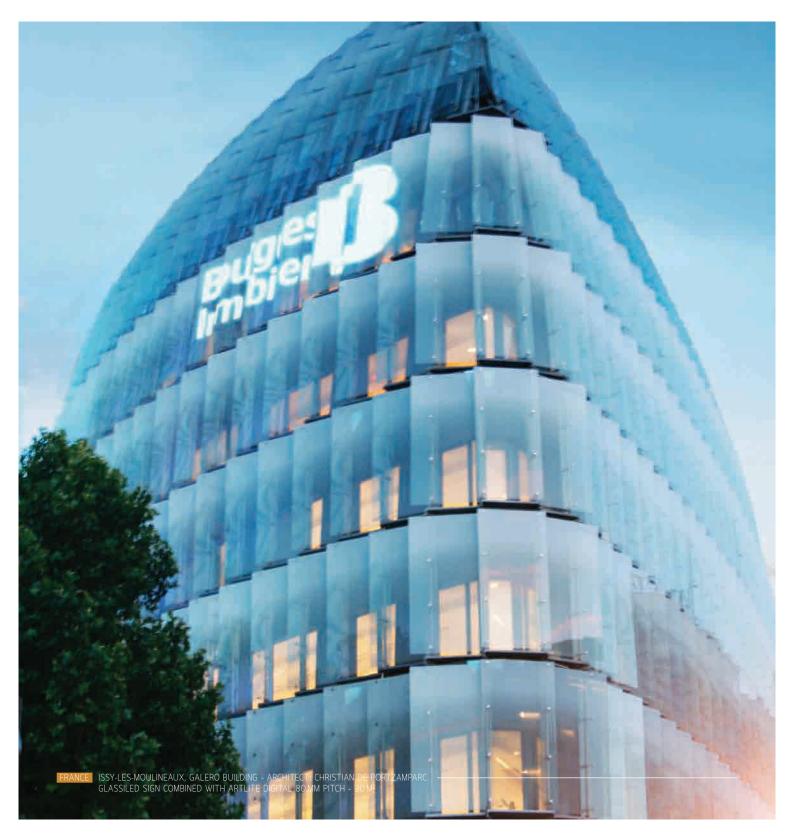

# Unveil your brand

Use Glassiled Sign, Uni or Motion to identify a brand or give your building its own signature.

#### **GLASSILED SIGN**

A highly aesthetical way to integrate your logo or design permanently on your building.