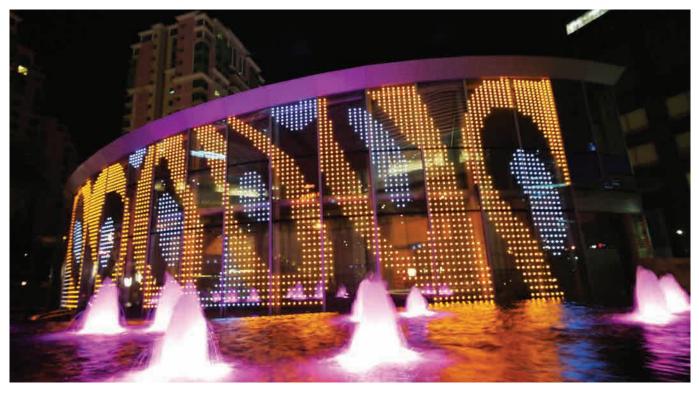

# Bring your facade to life

## GLASSILED MOTION

Glassiled Motion turns your facade into a powerful medium for animated projects (artistic, advertisement, information, etc).

RUS