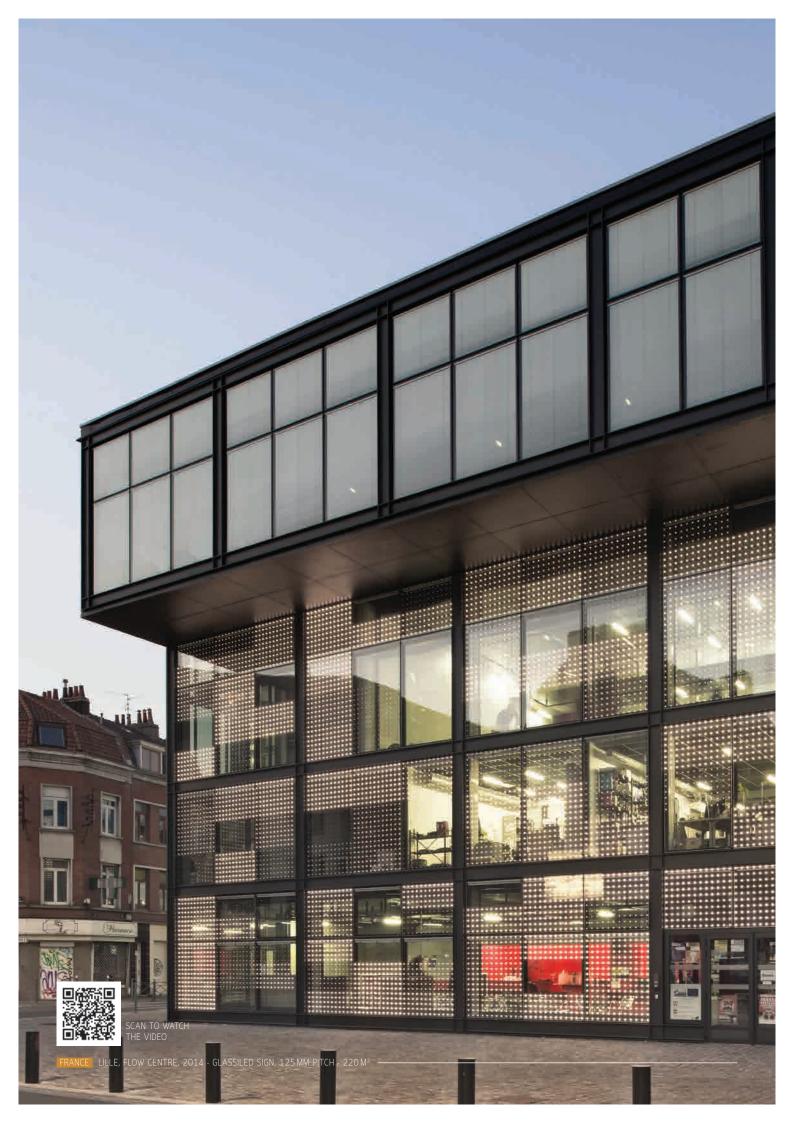

# Unveil your brand

Use Glassiled Sign, Uni or Motion to identify a brand or give your building its own signature.

#### **GLASSILED SIGN**

A highly aesthetical way to integrate your logo or design permanently on your building.