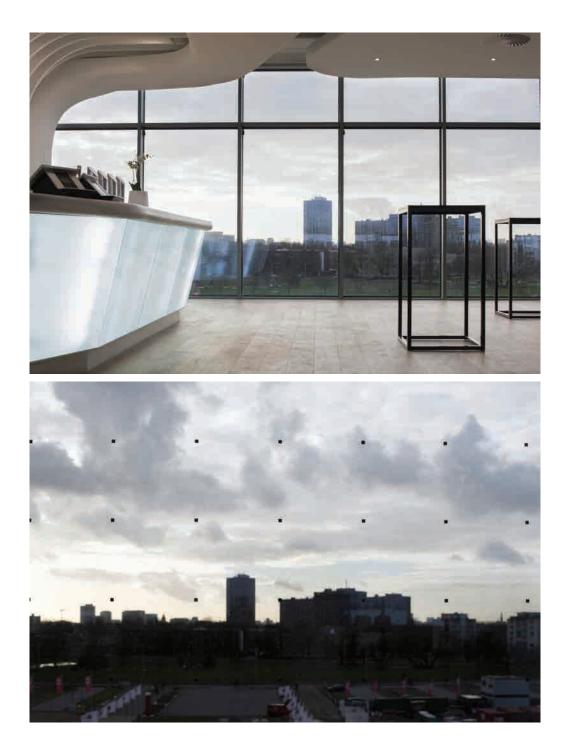

## GLASSILED UNI

If you're looking for an original way to create intimacy or colourful effects in your interior design, Glassiled Uni is the perfect solution.

SOME PICTURES IN THIS BROCHURE ARE RENDERINGS (COVER PAGE AND PAGES 7 AND 11 @ MIYSIS AND PAINTING WITH LIGHT)