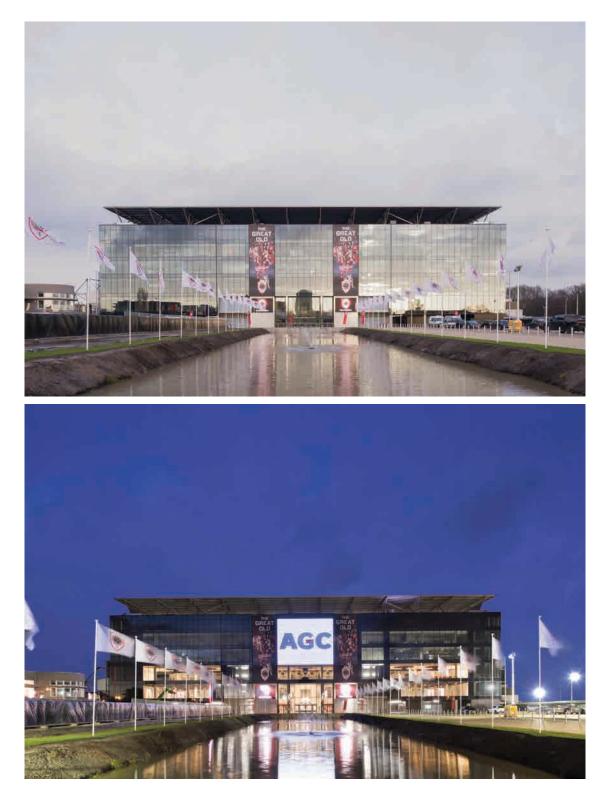

# Unveil your brand

Use Glassiled Sign, Uni or Motion to identify a brand or give your building its own signature.

## **GLASSILED MOTION**

Go for dynamic branding, which you can modify as much as you want to send the right message.