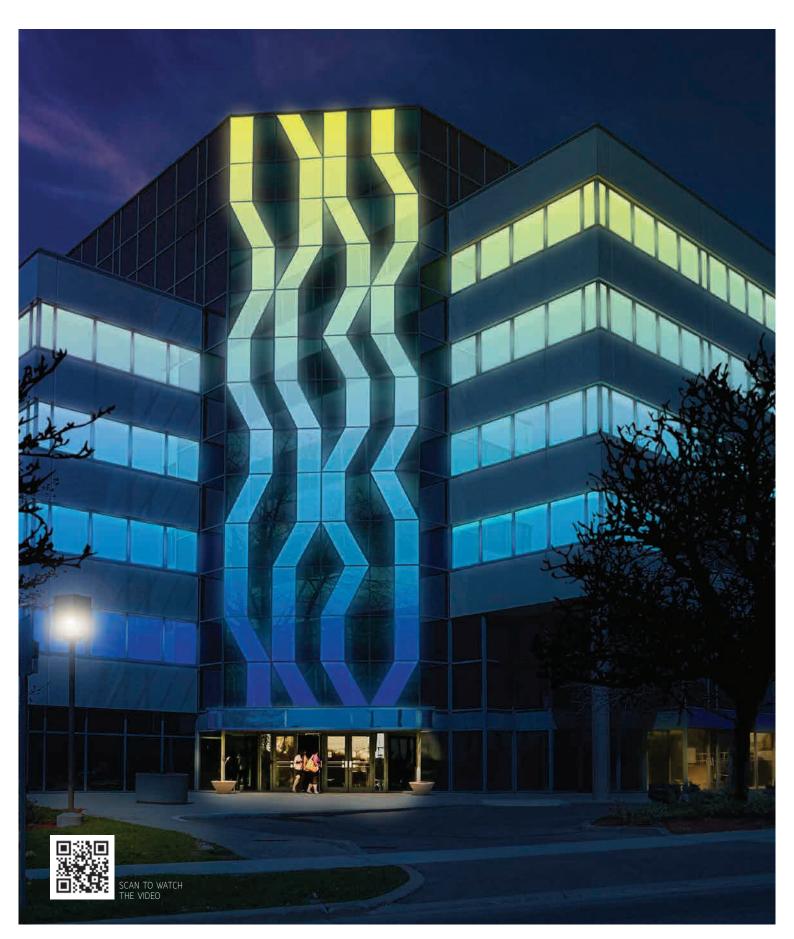

# Bring your facade to life

## GLASSILED MOTION

Glassiled Motion turns your facade into a powerful medium for animated projects (artistic, advertisement, information, etc).

RUS