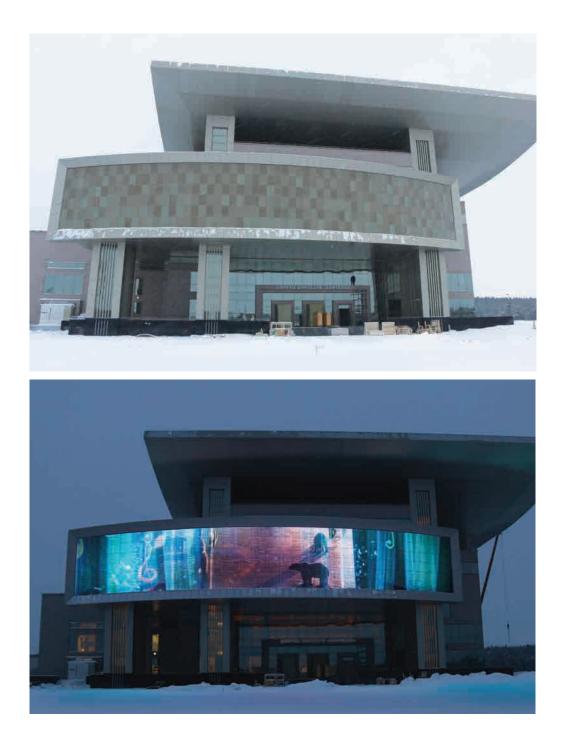

# Bring your facade to life

## GLASSILED MOTION

Glassiled Motion turns your facade into a powerful medium for animated projects (artistic, advertisement, information, etc).

RUS